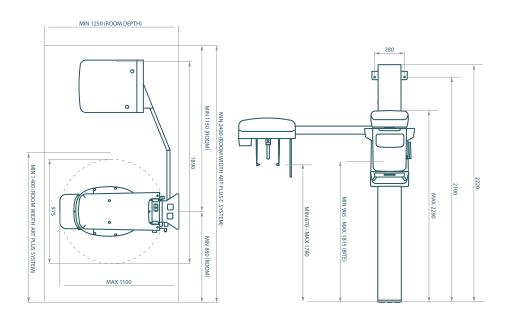

## Premium technology for superb quality

FONA Art Plus is an advanced digital panoramic system with the latest premium CdTe-CMOS sensor technology. It combines extraordinary image quality, sharpness and contrast with advanced diagnostic tools. Due to the special sensor technology and continuous autofocus function, FONA Art Plus always delivers properly focused images, in both Pan and Pan Ceph versions.