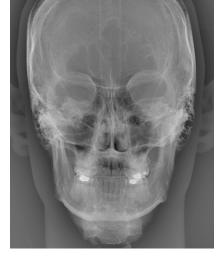

## Premium technology for superb quality

FONA Art Plus is an advanced digital panoramic system with the latest premium CdTe-CMOS sensor technology. It combines extraordinary image quality, sharpness and contrast with advanced diagnostic tools. Due to the special sensor technology and continuous autofocus function, FONA Art Plus always delivers properly focused images, in both Pan and Pan Ceph versions.

### Premium Art Plus technology

Direct conversion of X-rays to electrical signals increases the image clarity and contrast while reducing the readout time and dose.

### Wide focal zone up to 30 mm

Due to patented algorithms, the focal one is up to 30 mm wide, instead of traditional 4 mm. Your region of interest will always be in focus.