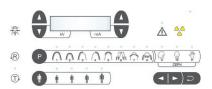

### Only 2 steps to go

Simply select program (8 Pan or 3 Ceph) and patient size (4 options). All exposure settings will be set automatically. Presets can also be adjusted manually.

Single sensor for both applications Get the best quality panoramic and cephalometric images. Just click the sensor to the position where you need it.

| •              | 1 3     |  |
|----------------|---------|--|
|                |         |  |
| Patient size p | oresets |  |

(1) Large. (2) Medium. (3) Small. (4) Child.