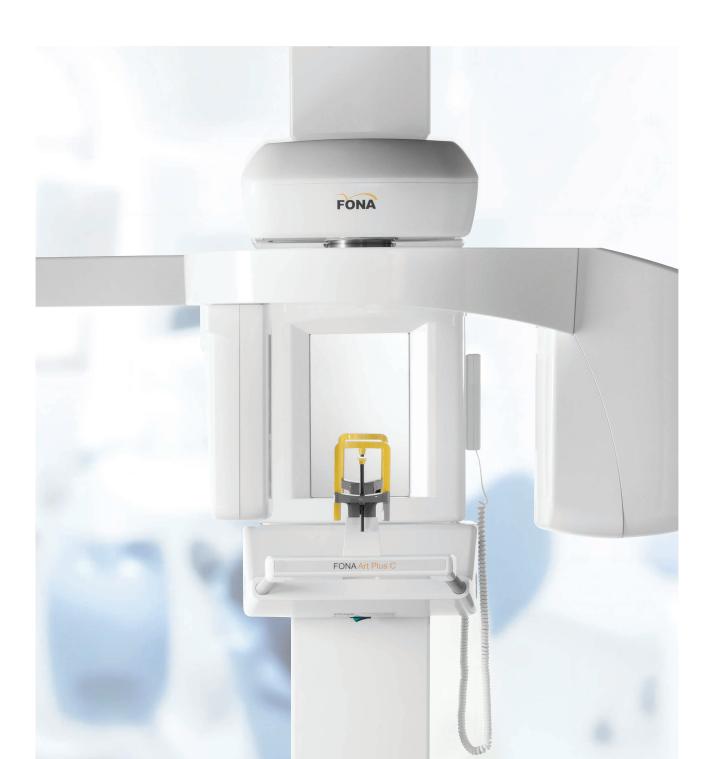

## Premium technology for superb quality

FONA Art Plus is an advanced digital panoramic system with the latest premium CdTe-CMOS sensor technology. It combines extraordinary image quality, sharpness and contrast with advanced diagnostic tools. Due to the special sensor technology and continuous autofocus function, FONA Art Plus always delivers properly focused images, in both Pan and Pan Ceph versions.