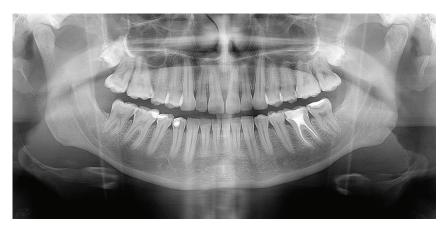

## Premium technology for superb quality

FONA Art Plus is an advanced digital panoramic system with the latest premium CdTe-CMOS sensor technology. It combines extraordinary image quality, sharpness and contrast with advanced diagnostic tools. Due to the special sensor technology and continuous autofocus function, FONA Art Plus always delivers properly focused images, in both Pan and Pan Ceph versions.

### Wide focal zone up to 30 mm

Due to patented algorithms, the focal one is up to 30 mm wide, instead of traditional 4 mm. Your region of interest will always be in focus.