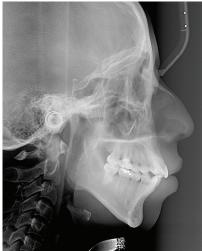

## Premium technology for superb quality

FONA Art Plus is an advanced digital panoramic system with the latest premium CdTe-CMOS sensor technology. It combines extraordinary image quality, sharpness and contrast with advanced diagnostic tools. Due to the special sensor technology and continuous autofocus function, FONA Art Plus always delivers properly focused images, in both Pan and Pan Ceph versions.

### Premium Art Plus technology

Direct conversion of X-rays to electrical signals increases the image clarity and contrast while reducing the readout time and dose.

### Wide focal zone up to 30 mm

Due to patented algorithms, the focal one is up to 30 mm wide, instead of traditional 4 mm. Your region of interest will always be in focus.