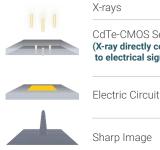

## CdTe-CMOS sensor

## CCD/CMOS sensor

X-ravs

CdTe-CMOS Sensor (X-ray directly converted to electrical signal)

### Premium Art Plus technology

Direct conversion of X-rays to electrical signals increases the image clarity and contrast while reducing the readout time and dose.