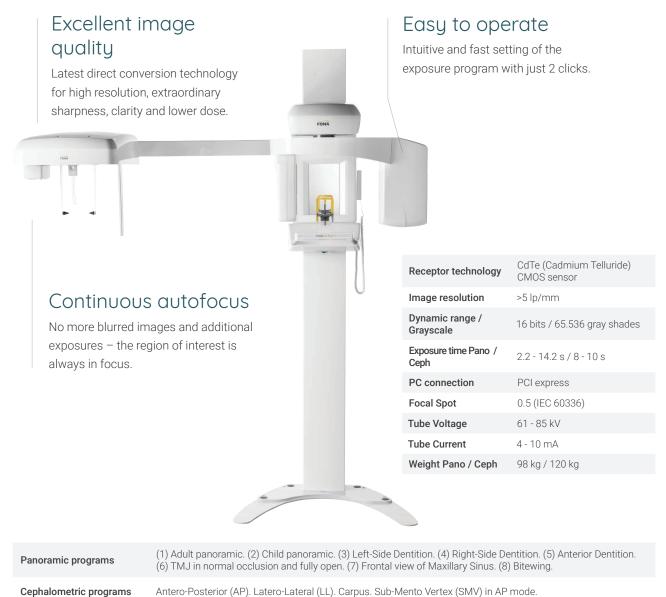

## Premium technology for superb quality

FONA Art Plus is an advanced digital panoramic system with the latest premium CdTe-CMOS sensor technology. It combines extraordinary image quality, sharpness and contrast with advanced diagnostic tools. Due to the special sensor technology and continuous autofocus function, FONA Art Plus always delivers properly focused images, in both Pan and Pan Ceph versions.

### Wide focal zone up to 30 mm

Due to patented algorithms, the focal one is up to 30 mm wide, instead of traditional 4 mm. Your region of interest will always be in focus.

### Only 2 steps to go

Simply select program (8 Pan or 3 Ceph) and patient size (4 options). All exposure settings will be set automatically. Presets can also be adjusted manually.

Single sensor for both applications Get the best quality panoramic and cephalometric images. Just click the sensor to the position where you need it.

| •              | 1 3     |  |
|----------------|---------|--|
|                |         |  |
| Patient size p | oresets |  |

(1) Large. (2) Medium. (3) Small. (4) Child.