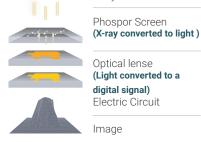

### **Traditional technology**

Traditional acquisition uses conversion of X-rays to light before detection, causing some information loss, blurring and readout delays.